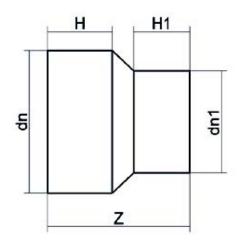

| TECHNICAL DATASHEET    |
|------------------------|
| Spigot Fittings        |
| RIDUZIONE CODOLO LUNGO |

| PRODUCT DETAILS |           | GEO              | GEOMETRIC CHARACTERISTICS |  |
|-----------------|-----------|------------------|---------------------------|--|
| ITEM CODE       | RP160140C | dn               | 160                       |  |
| dn              | 160 - 140 | d <sub>n</sub> 1 | 140                       |  |
| SDR DESIGN      | 11        | H [mm]           | 98                        |  |
|                 |           | H1 [mm]          | 93                        |  |
|                 |           | Z [mm]           | 203                       |  |
|                 |           | Mass [kg]        | 1.4                       |  |