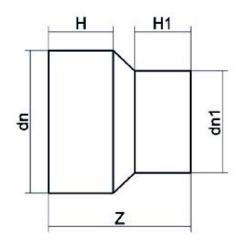

| TECHNICAL DATASHEET    |  |
|------------------------|--|
| Spigot Fittings        |  |
| RIDUZIONE CODOLO LUNGO |  |

| PRODUCT DETAILS |           | GE               | GEOMETRIC CHARACTERISTICS |  |
|-----------------|-----------|------------------|---------------------------|--|
| ITEM CODE       | RP160110C | dn               | 160                       |  |
| dn              | 160 - 110 | d <sub>n</sub> 1 | 110                       |  |
| SDR DESIGN      | 11        | H [mm]           | 103                       |  |
|                 |           | H1 [mm]          | 91                        |  |
|                 |           | Z [mm]           | 224                       |  |
|                 |           | Mass [kg]        | 1.2                       |  |