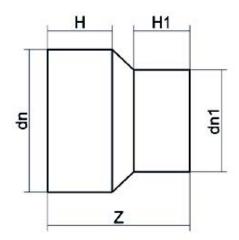

| TECHNICAL DATASHEET    |
|------------------------|
| Spigot Fittings        |
| RIDUZIONE CODOLO LUNGO |

| PRODUCT DETAILS |           | GEC              | GEOMETRIC CHARACTERISTICS |  |
|-----------------|-----------|------------------|---------------------------|--|
| ITEM CODE       | RP140125C | dn               | 140                       |  |
| dn              | 140 - 125 | d <sub>n</sub> 1 | 125                       |  |
| SDR DESIGN      | 11        | H [mm]           | 95                        |  |
|                 |           | H1 [mm]          | 95                        |  |
|                 |           | Z [mm]           | 203                       |  |
|                 |           | Mass [kg]        | 1.11                      |  |