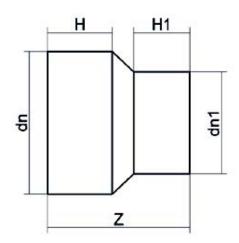

## TECHNICAL DATASHEET Spigot Fittings RIDUZIONE CODOLO LUNGO

| PRODUCT DETAILS |           | GEO              | GEOMETRIC CHARACTERISTICS |  |
|-----------------|-----------|------------------|---------------------------|--|
| ITEM CODE       | RP140110C | <b>d</b> n       | 140                       |  |
| dn              | 140 - 110 | d <sub>n</sub> 1 | 110                       |  |
| SDR DESIGN      | 11        | H [mm]           | 95                        |  |
|                 |           | H1 [mm]          | 90                        |  |
|                 |           | Z [mm]           | 202                       |  |
|                 |           | Mass [kg]        | 0.96                      |  |