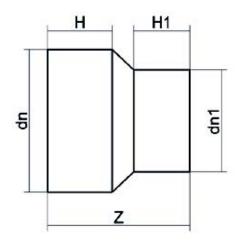

TECHNICAL DATASHEET

Spigot Fittings

RIDUZIONE CODOLO LUNGO

| PRODUCT DETAILS |           | GEON      | GEOMETRIC CHARACTERISTICS |  |
|-----------------|-----------|-----------|---------------------------|--|
| ITEM CODE       | RP125110C | dn        | 125                       |  |
| dn              | 125 - 110 | dn1       | 110                       |  |
| SDR DESIGN      | 11        | H [mm]    | 89                        |  |
|                 |           | H1 [mm]   | 88                        |  |
|                 |           | Z [mm]    | 188                       |  |
|                 |           | Mass [kg] | 0.83                      |  |