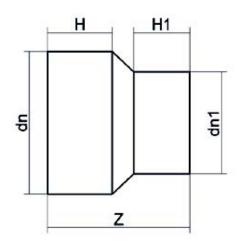

| TECHNICAL DATASHEET    |  |
|------------------------|--|
| Spigot Fittings        |  |
| RIDUZIONE CODOLO LUNGO |  |

| PRODUCT DETAILS |           | GEOMETRIC CHARACTERISTICS |      |
|-----------------|-----------|---------------------------|------|
| ITEM CODE       | RP125063C | dn                        | 125  |
| dn              | 125 - 63  | d <sub>n</sub> 1          | 63   |
| SDR DESIGN      | 11        | H [mm]                    | 90   |
|                 |           | H1 [mm]                   | 67   |
|                 |           | Z [mm]                    | 192  |
|                 |           | Mass [kg]                 | 0.73 |