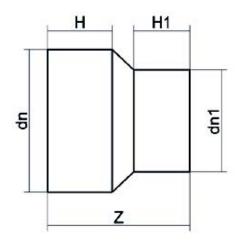

TECHNICAL DATASHEET

Spigot Fittings

RIDUZIONE CODOLO LUNGO

| PRODUCT DETAILS |           | GEON      | GEOMETRIC CHARACTERISTICS |  |
|-----------------|-----------|-----------|---------------------------|--|
| ITEM CODE       | RP110090C | dn        | 110                       |  |
| dn              | 110 - 90  | dn1       | 90                        |  |
| SDR DESIGN      | 11        | H [mm]    | 88                        |  |
|                 |           | H1 [mm]   | 83                        |  |
|                 |           | Z [mm]    | 185                       |  |
|                 |           | Mass [kg] | 0.6                       |  |