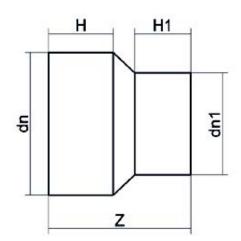

| PRODUCT DETAILS |           | GEC              | GEOMETRIC CHARACTERISTICS |  |
|-----------------|-----------|------------------|---------------------------|--|
| ITEM CODE       | RP110075C | dn               | 110                       |  |
| dn              | 110 - 75  | d <sub>n</sub> 1 | 75                        |  |
| SDR DESIGN      | 11        | H [mm]           | 88                        |  |
|                 |           | H1 [mm]          | 73                        |  |
|                 |           | Z [mm]           | 178                       |  |
|                 |           | Mass [kg]        | 0.6                       |  |