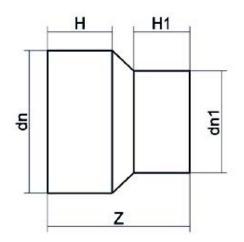

TECHNICAL DATASHEET

Spigot Fittings

RIDUZIONE CODOLO LUNGO

| PRODUCT DETAILS |           | GEON      | GEOMETRIC CHARACTERISTICS |  |
|-----------------|-----------|-----------|---------------------------|--|
| ITEM CODE       | RP110063C | dn        | 110                       |  |
| dn              | 110 - 63  | dn1       | 63                        |  |
| SDR DESIGN      | 11        | H [mm]    | 88                        |  |
|                 |           | H1 [mm]   | 65                        |  |
|                 |           | Z [mm]    | 176                       |  |
|                 |           | Mass [kg] | 0.6                       |  |