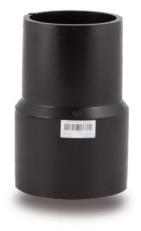

TECHNICAL DATASHEET

Spigot Fittings

RIDUZIONE CODOLO LUNGO

| PRODUCT DETAILS |           | GEON      | GEOMETRIC CHARACTERISTICS |  |
|-----------------|-----------|-----------|---------------------------|--|
| ITEM CODE       | RP110063C | dn        | 110                       |  |
| dn              | 110 - 63  | dn1       | 63                        |  |
| SDR DESIGN      | 11        | H [mm]    | 88                        |  |
|                 |           | H1 [mm]   | 65                        |  |
|                 |           | Z [mm]    | 176                       |  |
|                 |           | Mass [kg] | 0.6                       |  |

\*The pictures are for illustrative purposes only. the product may differ in color and / or some of its parts

PLASTITALIA SPA reserves the right to revise this specification, while maintaining compliance with the requirements of the product without prior notice. Tolerance on diameters and thickness according to the standards unless otherwise specified. Tolerance: ± 5%