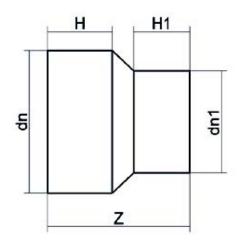

| TECHNICAL DATASHEET    |  |
|------------------------|--|
| Spigot Fittings        |  |
| RIDUZIONE CODOLO LUNGO |  |

| PRODUCT DETAILS |           | GEO              | GEOMETRIC CHARACTERISTICS |  |
|-----------------|-----------|------------------|---------------------------|--|
| ITEM CODE       | RP110050C | dn               | 110                       |  |
| dn              | 110 - 50  | d <sub>n</sub> 1 | 50                        |  |
| SDR DESIGN      | 11        | H [mm]           | 88                        |  |
|                 |           | H1 [mm]          | 57                        |  |
|                 |           | Z [mm]           | 175                       |  |
|                 |           | Mass [kg]        | 0.47                      |  |