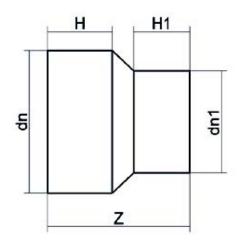

| TECHNICAL DATASHEET    |  |
|------------------------|--|
| Spigot Fittings        |  |
| RIDUZIONE CODOLO LUNGO |  |

| PRODUCT DETAILS |           | GEC        | GEOMETRIC CHARACTERISTICS |  |
|-----------------|-----------|------------|---------------------------|--|
| ITEM CODE       | RP090063C | <b>d</b> n | 90                        |  |
| dn              | 90 - 63   | d₁1        | 63                        |  |
| SDR DESIGN      | 11        | H [mm]     | 82                        |  |
|                 |           | H1 [mm]    | 65                        |  |
|                 |           | Z [mm]     | 161                       |  |
|                 |           | Mass [kg]  | 0.31                      |  |