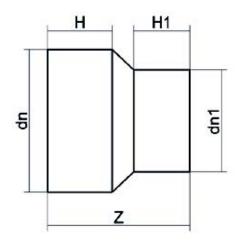

TECHNICAL DATASHEET

Spigot Fittings

RIDUZIONE CODOLO LUNGO

| PRODUCT DETAILS |           | GEO              | GEOMETRIC CHARACTERISTICS |  |
|-----------------|-----------|------------------|---------------------------|--|
| ITEM CODE       | RP050025C | dn               | 50                        |  |
| dn              | 50 - 25   | d <sub>n</sub> 1 | 25                        |  |
| SDR DESIGN      | 11        | H [mm]           | 56                        |  |
|                 |           | H1 [mm]          | 43                        |  |
|                 |           | Z [mm]           | 115                       |  |
|                 |           | Mass [kg]        | 0.06                      |  |