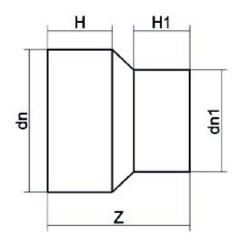

TECHNICAL DATASHEET

Spigot Fittings

RIDUZIONE CODOLO LUNGO

| PRODUCT DETAILS |           | GEOM      | GEOMETRIC CHARACTERISTICS |  |
|-----------------|-----------|-----------|---------------------------|--|
| ITEM CODE       | RP040032C | dn        | 40                        |  |
| dn              | 40 - 32   | dn1       | 32                        |  |
| SDR DESIGN      | 11        | H [mm]    | 50                        |  |
|                 |           | H1 [mm]   | 45                        |  |
|                 |           | Z [mm]    | 102                       |  |
|                 |           | Mass [kg] | 0.04                      |  |