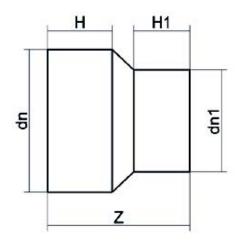

TECHNICAL DATASHEET

Spigot Fittings

RIDUZIONE CODOLO LUNGO

| PRODUCT DETAILS |           | GEOM             | GEOMETRIC CHARACTERISTICS |  |
|-----------------|-----------|------------------|---------------------------|--|
| ITEM CODE       | RP040025C | dn               | 40                        |  |
| dn              | 40 - 25   | d <sub>n</sub> 1 | 25                        |  |
| SDR DESIGN      | 11        | H [mm]           | 50                        |  |
|                 |           | H1 [mm]          | 42                        |  |
|                 |           | Z [mm]           | 102                       |  |
|                 |           | Mass [kg]        | 0.04                      |  |