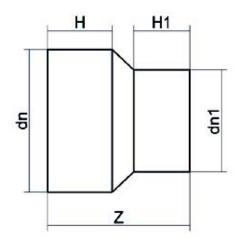

TECHNICAL DATASHEET

Spigot Fittings

RIDUZIONE CODOLO LUNGO

| PRODUCT DETAILS |           | GEO       | GEOMETRIC CHARACTERISTICS |  |
|-----------------|-----------|-----------|---------------------------|--|
| ITEM CODE       | RP040020C | dn        | 40                        |  |
| dn              | 40 - 20   | dn1       | 20                        |  |
| SDR DESIGN      | 11        | H [mm]    | 50                        |  |
|                 |           | H1 [mm]   | 40                        |  |
|                 |           | Z [mm]    | 109                       |  |
|                 |           | Mass [kg] | 0.03                      |  |