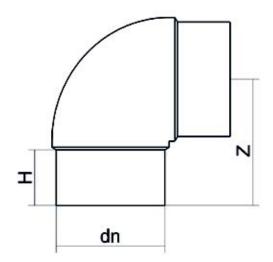

| PRODUCT DETAILS |         | GEOMETRIC CHARACTERISTICS |     |
|-----------------|---------|---------------------------|-----|
| ITEM CODE       | G9P225B | dn                        | 225 |
| dn              | 225     | H [mm]                    | 121 |
| SDR DESIGN      | 17      | Z [mm]                    | 267 |
|                 |         | Mass [kg]                 | 5.6 |