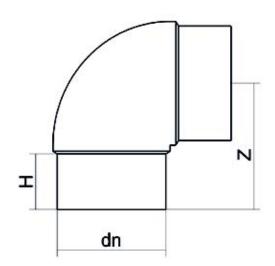

| PRODUCT DETAILS |         | GEOMETRIC CHARACTERISTICS |      |
|-----------------|---------|---------------------------|------|
| ITEM CODE       | G9P180B | dn                        | 180  |
| dn              | 180     | H [mm]                    | 106  |
| SDR DESIGN      | 17      | Z [mm]                    | 224  |
|                 |         | Mass [kg]                 | 2.85 |