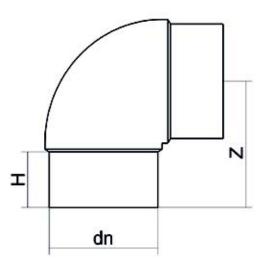

TECHNICAL DATASHEET

Fittings

GOMITO 90° CODOLO LUNGO

| PRODUCT DETAILS |         | GEOMETRIC CHARACTERISTICS |     |
|-----------------|---------|---------------------------|-----|
| ITEM CODE       | G9P180C | dn                        | 180 |
| dn              | 180     | H [mm]                    | 106 |
| SDR DESIGN      | 11      | Z [mm]                    | 224 |
|                 |         | Mass [kg]                 | 4.2 |