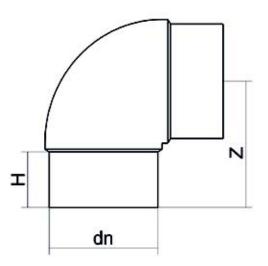

TECHNICAL DATASHEET

Fittings

GOMITO 90° CODOLO LUNGO

| PRODUCT DETAILS |         | GEO       | GEOMETRIC CHARACTERISTICS |  |
|-----------------|---------|-----------|---------------------------|--|
| ITEM CODE       | G9P140C | dn        | 140                       |  |
| dn              | 140     | H [mm]    | 96                        |  |
| SDR DESIGN      | 11      | Z [mm]    | 194                       |  |
|                 |         | Mass [kg] | 2.28                      |  |