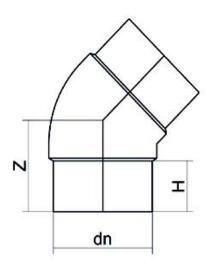

| PRODUCT DETAILS |         | GEOMETRIC CHARACTERISTICS |      |
|-----------------|---------|---------------------------|------|
| ITEM CODE       | G4P400B | dn                        | 400  |
| dn              | 400     | H [mm]                    | 188  |
| SDR DESIGN      | 17      | Z [mm]                    | 300  |
|                 |         | Mass [kg]                 | 18.7 |