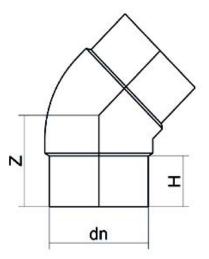

TECHNICAL DATASHEET

Fittings

GOMITO 45° CODOLO LUNGO

| PRODUCT DETAILS |         | GEO       | GEOMETRIC CHARACTERISTICS |  |
|-----------------|---------|-----------|---------------------------|--|
| ITEM CODE       | G4P400C | dn        | 400                       |  |
| dn              | 400     | H [mm]    | 188                       |  |
| SDR DESIGN      | 11      | Z [mm]    | 300                       |  |
|                 |         | Mass [kg] | 27                        |  |