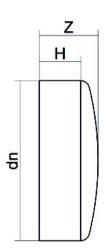

## TECHNICAL DATASHEET

Spigot Fittings

FINE LINEA (CALOTTA) CODOLO CORTO

| PRODUCT DETAILS |         | GEOMETRIC CHARACTERISTICS |      |
|-----------------|---------|---------------------------|------|
| ITEM CODE       | CAP630C | dn                        | 630  |
| dn              | 630     | H [mm]                    | 100  |
| SDR DESIGN      | 11      | Z [mm]                    | 155  |
|                 |         | Mass [kg]                 | 31.4 |