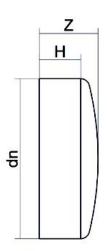

## TECHNICAL DATASHEET

Spigot Fittings

FINE LINEA (CALOTTA) CODOLO CORTO

| PRODUCT DETAILS |         | GEOMETRIC CHARACTERISTICS |     |
|-----------------|---------|---------------------------|-----|
| ITEM CODE       | CAP400C | dn                        | 400 |
| dn              | 400     | H [mm]                    | 95  |
| SDR DESIGN      | 11      | Z [mm]                    | 130 |
|                 |         | Mass [kg]                 | 9.3 |