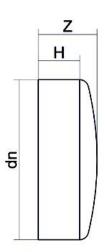

## TECHNICAL DATASHEET

Spigot Fittings

FINE LINEA (CALOTTA) CODOLO CORTO

| PRODUCT DETAILS |         | GEOMETRIC CHARACTERISTICS |     |
|-----------------|---------|---------------------------|-----|
| ITEM CODE       | CAP355C | dn                        | 355 |
| dn              | 355     | H [mm]                    | 95  |
| SDR DESIGN      | 11      | Z [mm]                    | 115 |
|                 |         | Mass [kg]                 | 7.8 |