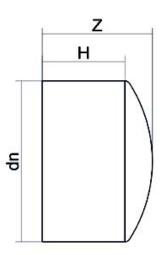

## TECHNICAL DATASHEET

Spigot Fittings

FINE LINEA (CALOTTA) CODOLO LUNGO

| PRODUCT DETAILS |         | GEOMETRIC CHARACTERISTICS |      |
|-----------------|---------|---------------------------|------|
| ITEM CODE       | CAP280G | dn                        | 280  |
| dn              | 280     | H [mm]                    | 135  |
| SDR DESIGN      | 9       | L [mm]                    | 75   |
|                 |         | S [mm]                    | 31.3 |
|                 |         | Z [mm]                    | 154  |
|                 |         | Mass [kg]                 | 6    |