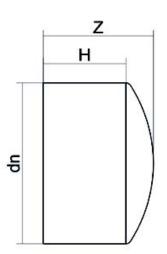

## TECHNICAL DATASHEET

Spigot Fittings

FINE LINEA (CALOTTA) CODOLO LUNGO

| PRODUCT DETAILS |         | GEOMETRIC CHARACTERISTICS |      |
|-----------------|---------|---------------------------|------|
| ITEM CODE       | CAP250G | dn                        | 250  |
| dn              | 250     | H [mm]                    | 117  |
| SDR DESIGN      | 9       | L [mm]                    | 60   |
|                 |         | S [mm]                    | 27.9 |
|                 |         | Z [mm]                    | 145  |
|                 |         | Mass [kg]                 | 4    |