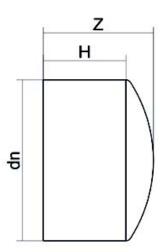

## TECHNICAL DATASHEET

Spigot Fittings

FINE LINEA (CALOTTA) CODOLO LUNGO

| PRODUCT DETAILS |         | GEOMETRIC CHARACTERISTICS |     |
|-----------------|---------|---------------------------|-----|
| ITEM CODE       | CAP160G | dn                        | 160 |
| dn              | 160     | H [mm]                    | 122 |
| SDR DESIGN      | 9       | Z [mm]                    | 130 |
|                 |         | Mass [kg]                 | 1.5 |