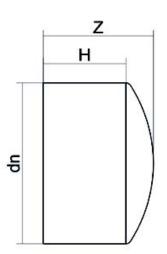

## TECHNICAL DATASHEET

Spigot Fittings

FINE LINEA (CALOTTA) CODOLO LUNGO

| PRODUCT DETAILS |         | GEOMETRIC CHARACTERISTICS |      |
|-----------------|---------|---------------------------|------|
| ITEM CODE       | CAP110G | dn                        | 110  |
| dn              | 110     | H [mm]                    | 97   |
| SDR DESIGN      | 9       | Z [mm]                    | 104  |
|                 |         | Mass [kg]                 | 0.57 |