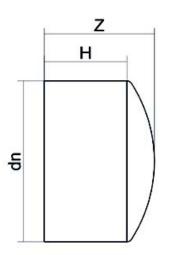

## TECHNICAL DATASHEET

Spigot Fittings

FINE LINEA (CALOTTA) CODOLO LUNGO

| PRODUCT DETAILS |         | GEOMETRIC CHARACTERISTICS |      |
|-----------------|---------|---------------------------|------|
| ITEM CODE       | CAP075G | dn                        | 75   |
| dn              | 75      | H [mm]                    | 80   |
| SDR DESIGN      | 9       | Z [mm]                    | 87   |
|                 |         | Mass [kg]                 | 0.19 |