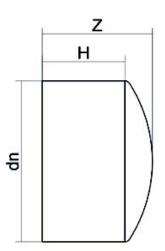

## TECHNICAL DATASHEET

Spigot Fittings

FINE LINEA (CALOTTA) CODOLO LUNGO

| PRODUCT DETAILS |         | GEOMETRIC CHARACTERISTICS |      |
|-----------------|---------|---------------------------|------|
| ITEM CODE       | CAP063G | dn                        | 63   |
| dn              | 63      | H [mm]                    | 67   |
| SDR DESIGN      | 9       | Z [mm]                    | 82   |
|                 |         | Mass [kg]                 | 0.13 |