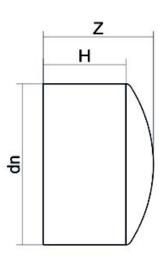

## TECHNICAL DATASHEET

Spigot Fittings

FINE LINEA (CALOTTA) CODOLO LUNGO

| PRODUCT DETAILS |         | GEOMETRIC CHARACTERISTICS |     |
|-----------------|---------|---------------------------|-----|
| ITEM CODE       | CAP280H | dn                        | 280 |
| dn              | 280     | H [mm]                    | 135 |
| SDR DESIGN      | 7.4     | Z [mm]                    | 154 |
|                 |         | Mass [kg]                 | 5.8 |