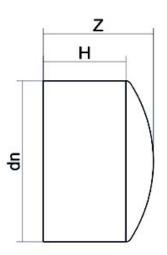

## TECHNICAL DATASHEET

Spigot Fittings

FINE LINEA (CALOTTA) CODOLO LUNGO

| PRODUCT DETAILS |         | GEOMETRIC CHARACTERISTICS |      |
|-----------------|---------|---------------------------|------|
| ITEM CODE       | CAP160H | dn                        | 160  |
| dn              | 160     | H [mm]                    | 122  |
| SDR DESIGN      | 7.4     | Z [mm]                    | 130  |
|                 |         | Mass [kg]                 | 1.58 |