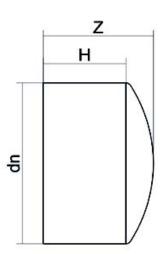

## TECHNICAL DATASHEET

Spigot Fittings

FINE LINEA (CALOTTA) CODOLO LUNGO

| PRODUCT DETAILS |         | GEOMETRIC CHARACTERISTICS |      |
|-----------------|---------|---------------------------|------|
| ITEM CODE       | CAP063H | dn                        | 63   |
| dn              | 63      | H [mm]                    | 67   |
| SDR DESIGN      | 7.4     | Z [mm]                    | 82   |
|                 |         | Mass [kg]                 | 0.15 |