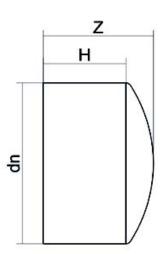

## TECHNICAL DATASHEET

Spigot Fittings

FINE LINEA (CALOTTA) CODOLO LUNGO

| PRODUCT DETAILS |         | GEOMETRIC CHARACTERISTICS |      |
|-----------------|---------|---------------------------|------|
| ITEM CODE       | CAP040H | dn                        | 40   |
| dn              | 40      | H [mm]                    | 58   |
| SDR DESIGN      | 7.4     | Z [mm]                    | 64   |
|                 |         | Mass [kg]                 | 0.05 |