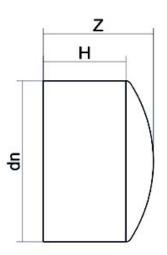

## TECHNICAL DATASHEET

Spigot Fittings

FINE LINEA (CALOTTA) CODOLO LUNGO

| PRODUCT DETAILS |         | GEOMETRIC CHARACTERISTICS |      |
|-----------------|---------|---------------------------|------|
| ITEM CODE       | CAP280A | dn                        | 280  |
| dn              | 280     | H [mm]                    | 135  |
| SDR DESIGN      | 26      | L [mm]                    | 75   |
|                 |         | S [mm]                    | 10.7 |
|                 |         | Z [mm]                    | 154  |
|                 |         | Mass [kg]                 | 3    |