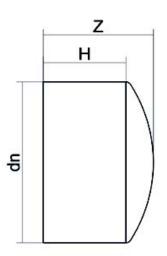

## TECHNICAL DATASHEET

Spigot Fittings

FINE LINEA (CALOTTA) CODOLO LUNGO

| PRODUCT DETAILS |         | GEOMETRIC CHARACTERISTICS |     |
|-----------------|---------|---------------------------|-----|
| ITEM CODE       | CAP315B | dn                        | 315 |
| dn              | 315     | H [mm]                    | 155 |
| SDR DESIGN      | 17      | Z [mm]                    | 199 |
|                 |         | Mass [kg]                 | 5   |