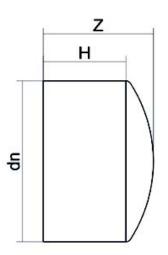

## TECHNICAL DATASHEET

Spigot Fittings

FINE LINEA (CALOTTA) CODOLO LUNGO

| PRODUCT DETAILS |         | GEOMETRIC CHARACTERISTICS |     |
|-----------------|---------|---------------------------|-----|
| ITEM CODE       | CAP225B | dn                        | 225 |
| dn              | 225     | H [mm]                    | 117 |
| SDR DESIGN      | 17      | Z [mm]                    | 142 |
|                 |         | Mass [kg]                 | 2   |