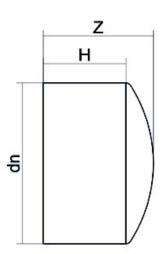

## TECHNICAL DATASHEET

Spigot Fittings

FINE LINEA (CALOTTA) CODOLO LUNGO

| PRODUCT DETAILS |         | GEOMETRIC CHARACTERISTICS |     |
|-----------------|---------|---------------------------|-----|
| ITEM CODE       | CAP200B | dn                        | 200 |
| dn              | 200     | H [mm]                    | 128 |
| SDR DESIGN      | 17      | Z [mm]                    | 157 |
|                 |         | Mass [kg]                 | 1.5 |