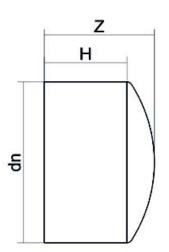

## TECHNICAL DATASHEET

Spigot Fittings

FINE LINEA (CALOTTA) CODOLO LUNGO

| PRODUCT DETAILS |         | GEOMETRIC CHARACTERISTICS |     |
|-----------------|---------|---------------------------|-----|
| ITEM CODE       | CAP110B | dn                        | 110 |
| dn              | 110     | H [mm]                    | 97  |
| SDR DESIGN      | 17      | Z [mm]                    | 104 |
|                 |         | Mass [kg]                 | 0.3 |