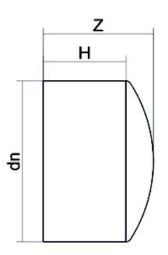

## TECHNICAL DATASHEET

Spigot Fittings

FINE LINEA (CALOTTA) CODOLO LUNGO

| PRODUCT DETAILS |         | GEOMETRIC CHARACTERISTICS |      |
|-----------------|---------|---------------------------|------|
| ITEM CODE       | CAP280C | dn                        | 280  |
| dn              | 280     | H [mm]                    | 135  |
| SDR DESIGN      | 11      | Z [mm]                    | 154  |
|                 |         | Mass [kg]                 | 4.36 |