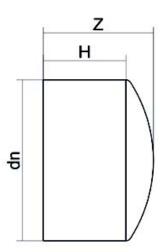

## TECHNICAL DATASHEET

Spigot Fittings

FINE LINEA (CALOTTA) CODOLO LUNGO

| PRODUCT DETAILS |         | GEOMETRIC CHARACTERISTICS |      |
|-----------------|---------|---------------------------|------|
| ITEM CODE       | CAP180C | dn                        | 180  |
| dn              | 180     | H [mm]                    | 104  |
| SDR DESIGN      | 11      | Z [mm]                    | 122  |
|                 |         | Mass [kg]                 | 1.42 |