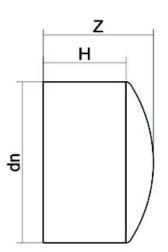

## TECHNICAL DATASHEET

Spigot Fittings

FINE LINEA (CALOTTA) CODOLO LUNGO

| PRODUCT DETAILS |         | GEOMETRIC CHARACTERISTICS |     |
|-----------------|---------|---------------------------|-----|
| ITEM CODE       | CAP160C | dn                        | 160 |
| dn              | 160     | H [mm]                    | 122 |
| SDR DESIGN      | 11      | Z [mm]                    | 130 |
|                 |         | Mass [kg]                 | 1.1 |