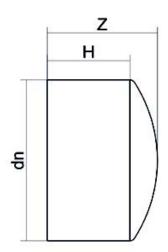

## TECHNICAL DATASHEET

Spigot Fittings

FINE LINEA (CALOTTA) CODOLO LUNGO

| PRODUCT DETAILS |         | GEOMETRIC CHARACTERISTICS |      |
|-----------------|---------|---------------------------|------|
| ITEM CODE       | CAP125C | dn                        | 125  |
| dn              | 125     | H [mm]                    | 90   |
| SDR DESIGN      | 11      | Z [mm]                    | 110  |
|                 |         | Mass [kg]                 | 0.51 |