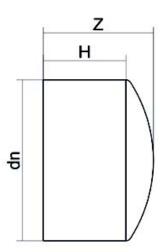

## TECHNICAL DATASHEET

Spigot Fittings

FINE LINEA (CALOTTA) CODOLO LUNGO

| PRODUCT DETAILS |         | GEOMETRIC CHARACTERISTICS |      |
|-----------------|---------|---------------------------|------|
| ITEM CODE       | CAP110C | dn                        | 110  |
| dn              | 110     | H [mm]                    | 83   |
| SDR DESIGN      | 11      | Z [mm]                    | 107  |
|                 |         | Mass [kg]                 | 0.45 |