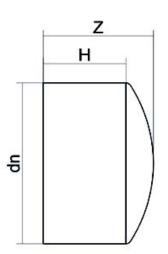

## TECHNICAL DATASHEET

Spigot Fittings

FINE LINEA (CALOTTA) CODOLO LUNGO

| PRODUCT DETAILS |         | GEOMETRIC CHARACTERISTICS |      |
|-----------------|---------|---------------------------|------|
| ITEM CODE       | CAP020C | dn                        | 20   |
| dn              | 20      | H [mm]                    | 48   |
| SDR DESIGN      | 11      | Z [mm]                    | 53   |
|                 |         | Mass [kg]                 | 0.01 |