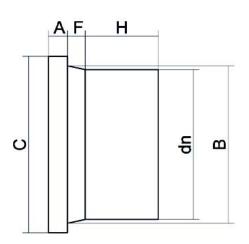

## ADATTATORE PER FLANGE CODOLO LUNGO

| PRODUCT DETAILS |        | GEOMETRIC CHARACTERISTICS |     |
|-----------------|--------|---------------------------|-----|
| ITEM CODE       | CP140G | A [mm]                    | 25  |
| dn              | 140    | B [mm]                    | 155 |
| SDR DESIGN      | 9      | C [mm]                    | 189 |
|                 |        | dn                        | 140 |
|                 |        | H [mm]                    | 102 |
|                 |        | Z [mm]                    | 160 |