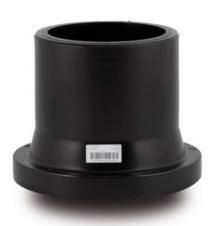

## ADATTATORE PER FLANGE CODOLO LUNGO

| PRODUCT DETAILS |        | GE        | GEOMETRIC CHARACTERISTICS |  |
|-----------------|--------|-----------|---------------------------|--|
| ITEM CODE       | CP400C | A [mm]    | 45                        |  |
| dn              | 400    | B [mm]    | 427                       |  |
| SDR DESIGN      | 11     | C [mm]    | 483                       |  |
|                 |        | dn        | 400                       |  |
|                 |        | H [mm]    | 190                       |  |
|                 |        | Z [mm]    | 272                       |  |
|                 |        | Mass [kg] | 17.3                      |  |

<sup>\*</sup>The pictures are for illustrative purposes only. the product may differ in color and / or some of its parts