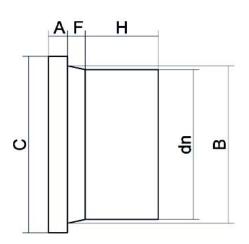

## ADATTATORE PER FLANGE CODOLO LUNGO

| PRODUCT DETAILS |        | GE        | GEOMETRIC CHARACTERISTICS |  |
|-----------------|--------|-----------|---------------------------|--|
| ITEM CODE       | CP400C | A [mm]    | 45                        |  |
| dn              | 400    | B [mm]    | 427                       |  |
| SDR DESIGN      | 11     | C [mm]    | 483                       |  |
|                 |        | dn        | 400                       |  |
|                 |        | H [mm]    | 190                       |  |
|                 |        | Z [mm]    | 272                       |  |
|                 |        | Mass [kg] | 17.3                      |  |