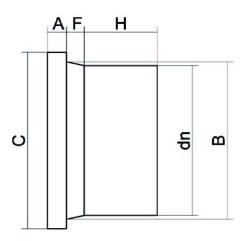

## ADATTATORE PER FLANGE CODOLO LUNGO

| PRODUCT DETAILS |        | GEC       | GEOMETRIC CHARACTERISTICS |  |
|-----------------|--------|-----------|---------------------------|--|
| ITEM CODE       | CP355C | A [mm]    | 40                        |  |
| dn              | 355    | B [mm]    | 373                       |  |
| SDR DESIGN      | 11     | C [mm]    | 431                       |  |
|                 |        | dn        | 355                       |  |
|                 |        | H [mm]    | 178                       |  |
|                 |        | Z [mm]    | 247                       |  |
|                 |        | Mass [kg] | 10.5                      |  |