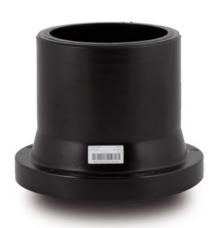

## ADATTATORE PER FLANGE CODOLO LUNGO

| PRODUCT DETAILS |        | GEO       | GEOMETRIC CHARACTERISTICS |  |
|-----------------|--------|-----------|---------------------------|--|
| ITEM CODE       | CP180C | A [mm]    | 29                        |  |
| dn              | 180    | B [mm]    | 183                       |  |
| SDR DESIGN      | 11     | C [mm]    | 213                       |  |
|                 |        | dn        | 180                       |  |
|                 |        | H [mm]    | 114                       |  |
|                 |        | Z [mm]    | 172                       |  |
|                 |        | Mass [kg] | 2                         |  |

<sup>\*</sup>The pictures are for illustrative purposes only. the product may differ in color and / or some of its parts