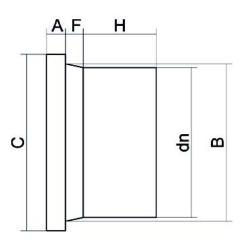

## ADATTATORE PER FLANGE CODOLO LUNGO

| PRODUCT DETAILS |        | GEO       | GEOMETRIC CHARACTERISTICS |  |
|-----------------|--------|-----------|---------------------------|--|
| ITEM CODE       | CP180C | A [mm]    | 29                        |  |
| dn              | 180    | B [mm]    | 183                       |  |
| SDR DESIGN      | 11     | C [mm]    | 213                       |  |
|                 |        | dn        | 180                       |  |
|                 |        | H [mm]    | 114                       |  |
|                 |        | Z [mm]    | 172                       |  |
|                 |        | Mass [kg] | 2                         |  |