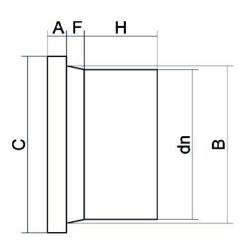

## ADATTATORE PER FLANGE CODOLO LUNGO

| PRODUCT DETAILS |        | GEC       | GEOMETRIC CHARACTERISTICS |  |
|-----------------|--------|-----------|---------------------------|--|
| ITEM CODE       | CP140C | A [mm]    | 24                        |  |
| dn              | 140    | B [mm]    | 155                       |  |
| SDR DESIGN      | 11     | C [mm]    | 189                       |  |
|                 |        | dn        | 140                       |  |
|                 |        | H [mm]    | 102                       |  |
|                 |        | Z [mm]    | 158                       |  |
|                 |        | Mass [kg] | 1.27                      |  |