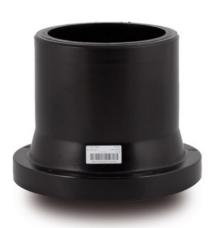

## ADATTATORE PER FLANGE CODOLO LUNGO

| PRODUCT DETAILS |        | GEC       | GEOMETRIC CHARACTERISTICS |  |
|-----------------|--------|-----------|---------------------------|--|
| ITEM CODE       | CP140C | A [mm]    | 24                        |  |
| dn              | 140    | B [mm]    | 155                       |  |
| SDR DESIGN      | 11     | C [mm]    | 189                       |  |
|                 |        | dn        | 140                       |  |
|                 |        | H [mm]    | 102                       |  |
|                 |        | Z [mm]    | 158                       |  |
|                 |        | Mass [kg] | 1.27                      |  |

<sup>\*</sup>The pictures are for illustrative purposes only. the product may differ in color and / or some of its parts